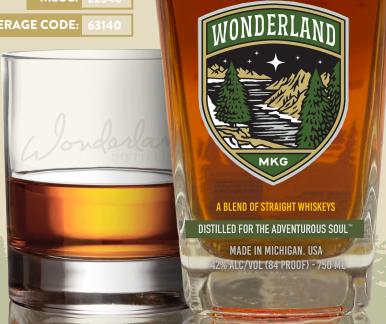

Beginning with a sweet nose of dark caramel, brown sugar, brioche and raisins, this blend has a long, caramel finish with a hint of fresh mint.

**SHELF PRICE:** 

LICENSE PRICE:

MLCC:

IMPERIAL BEVERAGE CODE:

whiskeys from hand-selected barrels - 100 percent Michigan rye and Michigan wheat whiskeys, combined with 100% corn bourbon whiskey, aged separately and small batch blended at our Muskegon distillery.

A custom blend of local

WONDERLANDDISTILLING.COM